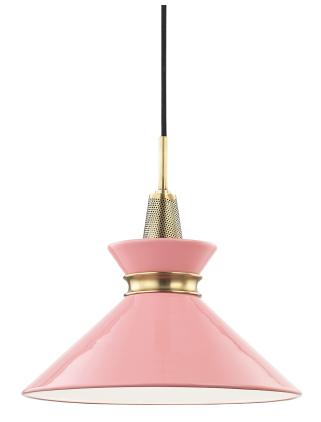

# FINISHES

AGED BRASS w/ Pink Coastal Suitable Finish (EPM): No

## DIMENSIONS

Height: 13.25" Width/Diameter: 14" Minimum Height: 14.75" Maximum Height: 153.75" Canopy/Backplate: 4.75" Product Weight: 6lb Canopy/Backplate Shape: Round Sloped Ceiling Compatible: No Living Finish: No Uplight Only: No

### Shade

Shade 1: Steel Shade 1 Finish: Glossy Shade 1 Top Width: 3.5" Shade 1 Bottom L/W: 0" / 14" Shade 1 Height: 5.25"