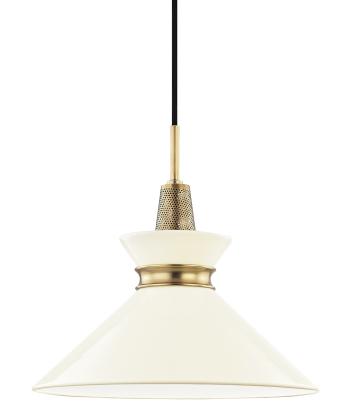

# FINISHES

AGED BRASS w/ CREAM Coastal Suitable Finish (EPM): No

## DIMENSIONS

Height: 13.25" Width/Diameter: 14" Minimum Height: 14.75" Maximum Height: 153.75" Canopy/Backplate: 4.75" Hanging Type: 120" Fabric Covered Cord Product Weight: 6lb Canopy/Backplate Shape: Round Sloped Ceiling Compatible: Yes Living Finish: No Uplight Only: No

### Shade

Shade 1: Steel Shade 1 Finish: Glossy Shade 1 Top Width: 3.5" Shade 1 Bottom L/W: 0" / 14" Shade 1 Height: 5.25"