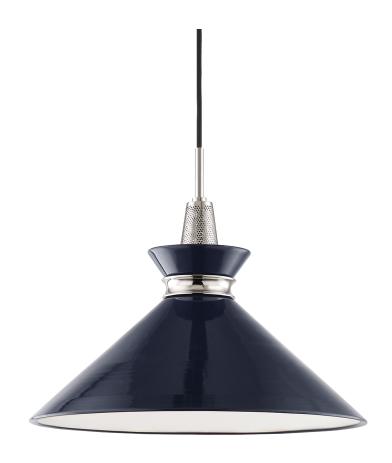

## **KIKI** H251701L-PN/NVY

# POLISHED NICKEL w/ NAVY

Coastal Suitable Finish (EPM): No

#### **DIMENSIONS**

Height: 15.25" Width/Diameter: 18" Minimum Height: 16.75" Maximum Height: 155.75" Canopy/Backplate: 4.75"

Hanging Type: 120" Fabric Covered Cord

Product Weight: 9lb

Canopy/Backplate Shape: Round Sloped Ceiling Compatible: Yes

#### Shade

Shade 1: Steel

Shade 1 Finish: Glossy Shade 1 Top Width: 3.5" Shade 1 Bottom L/W: 0" / 18" Shade 1 Height: 6.75"