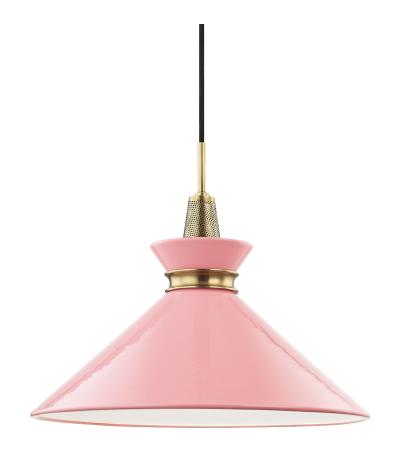

### AGED BRASS w/ Pink

Coastal Suitable Finish (EPM): No

## **DIMENSIONS**

Height: 15.25"
Width/Diameter: 18"
Minimum Height: 16.75"
Maximum Height: 155.75"
Canopy/Backplate: 4.75"
Product Weight: 9lb

Canopy/Backplate Shape: Round Sloped Ceiling Compatible: No

### Shade

Shade 1: Steel
Shade 1 Finish: Glossy

Shade 1 Top Width: 3.5" Shade 1 Bottom L/W: 0" / 18" Shade 1 Height: 6.75"

ELECTRICAL