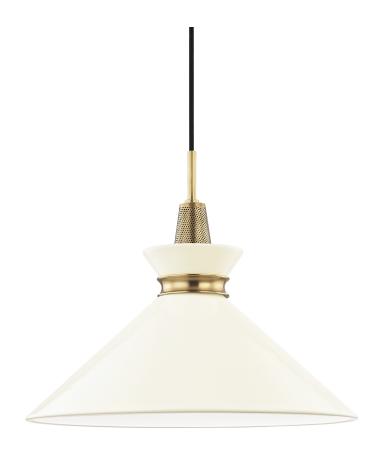

# KIKI H251701L-AGB/CR

#### AGED BRASS w/ CREAM

Coastal Suitable Finish (EPM): No

# **DIMENSIONS**

Height: 15.25" Width/Diameter: 18" Minimum Height: 16.75" Maximum Height: 155.75" Canopy/Backplate: 4.75"

Hanging Type: 120" Fabric Covered Cord

Product Weight: 9lb

Canopy/Backplate Shape: Round Sloped Ceiling Compatible: Yes

#### Shade

Shade 1: Steel

Shade 1 Finish: Glossy Shade 1 Top Width: 3.5" Shade 1 Bottom L/W: 0" / 18" Shade 1 Height: 6.75"