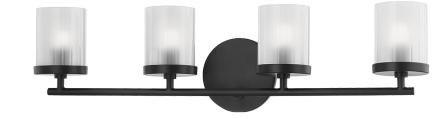

## DIMENSIONS

Height: 6.5" Width/Diameter: 24.5" Canopy/Backplate: 4.75" Product Weight: 4lb Extension: 5" Top to Center: 4.25" Canopy/Backplate Shape: Round Sloped Ceiling Compatible: No Living Finish: No Uplight Only: Yes

## Shade

Shade 1: Glass Shade 1 Finish: Glossy Shade 1 Top Width: 3.25" Shade 1 Bottom L/W: 0" / 3.25" Shade 1 Height: 4"

Replacement Glass Item #(s): GLS-H239301

ELECTRICAL

Bulb 1

Bulb Included: No Socket: G9 Bulb Type: G9 LED Max Wattage: 35 Bulb Quantity: 4 Bulb Included: No Wire Length: 120" Switch Type: N/A Gem Box Required (2"x3"): No Dark Sky: No