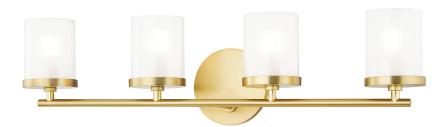

## **FINISHES**

#### AGED BRASS

Coastal Suitable Finish (EPM): No

## **DIMENSIONS**

Height: 6.5"

Width/Diameter: 24.5" Canopy/Backplate: 4.75" Product Weight: 4lb Extension: 5" Top to Center: 4.25"

Canopy/Backplate Shape: Round

Sloped Ceiling Compatible: No Living Finish: No

#### Shade

Shade 1: Glass

Shade 1 Finish: Glossy Shade 1 Top Width: 3.25" Shade 1 Bottom L/W: 0" / 3.25"

Shade 1 Height: 4"

Replacement Glass Item #(s): GLS-H239301

# Bulb 1

Bulb Included: No Socket: G9

Bulb Type: G9 LED Max Wattage: 35 Bulb Quantity: 4 Bulb Included: No Wire Length: 120" Switch Type: N/A

Gem Box Required (2"x3"): No

Dark Sky: No