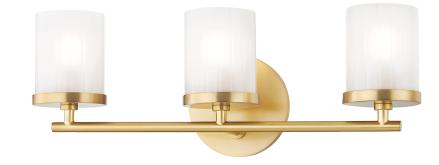

# FINISHES

AGED BRASS Coastal Suitable Finish (EPM): No

## DIMENSIONS

Height: 6.25" Width/Diameter: 17.5" Canopy/Backplate: 4.75" Product Weight: 3lb Extension: 5" Top to Center: 4" Canopy/Backplate Shape: Round Sloped Ceiling Compatible: No Living Finish: No Uplight Only: Yes

#### Shade

Shade 1: Glass Shade 1 Finish: Glossy Shade 1 Top Width: 3.25" Shade 1 Bottom L/W: 0" / 3.25" Shade 1 Height: 4" Replacement Glass Item #(s): GLS-H239301

### ELECTRICAL

Bulb 1

Bulb Included: No Socket: G9 Bulb Type: G9 LED Max Wattage: 35 Bulb Quantity: 3 Bulb Included: No Wire Length: 120" Switch Type: N/A Gem Box Required (2"x3"): No Dark Sky: No