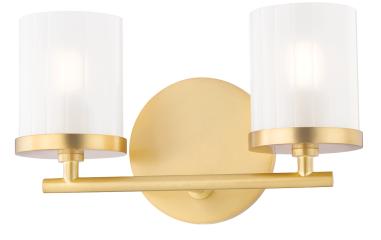

# FINISHES

AGED BRASS Coastal Suitable Finish (EPM): No

### DIMENSIONS

Height: 6.25" Width/Diameter: 10.5" Canopy/Backplate: 4.75" Product Weight: 2lb Extension: 5" Top to Center: 4" Canopy/Backplate Shape: Round Sloped Ceiling Compatible: No Living Finish: No Uplight Only: Yes

#### Shade

Shade 1: Glass Shade 1 Top Width: 3.25" Shade 1 Bottom L/W: 0" / 3.25" Shade 1 Height: 4" Replacement Glass Item #(s): GLS-H239301

## ELECTRICAL

Bulb 1

Bulb Included: No Socket: G9 Bulb Type: G9 LED Max Wattage: 35 Bulb Quantity: 2 Bulb Included: No Wire Length: 120" Switch Type: N/A Gem Box Required (2"x3"): No Dark Sky: No