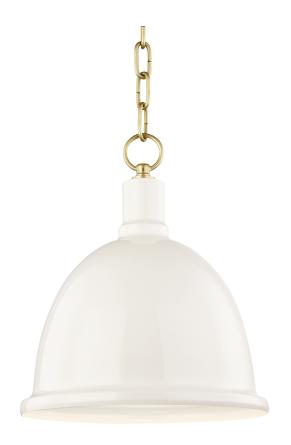

# **FINISHES**

### AGED BRASS w/ CREAM

Coastal Suitable Finish (EPM): No

# **DIMENSIONS**

Height: 12.5"
Width/Diameter: 11"
Minimum Height: 15.75"
Maximum Height: 67.25"
Canopy/Backplate: 4.75"
Hanging Type: 54" Chain
Product Weight: 16lb

Canopy/Backplate Shape: Round Sloped Ceiling Compatible: No

### Shade

Shade 1: Steel

Shade 1 Finish: Glossy Shade 1 Top Width: 2" Shade 1 Bottom L/W: 0" / 11" Shade 1 Height: 10.75"