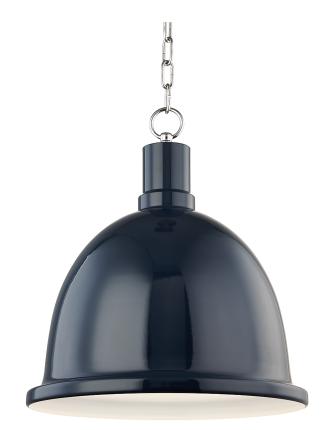

# FINISHES

POLISHED NICKEL w/ NAVY Coastal Suitable Finish (EPM): No

### DIMENSIONS

Height: 18.25" Width/Diameter: 16" Minimum Height: 21.25" Maximum Height: 72.75" Canopy/Backplate: 4.75" Product Weight: 17lb Canopy/Backplate Shape: Round Sloped Ceiling Compatible: No Living Finish: No Uplight Only: No

### Shade

Shade 1: Steel Shade 1 Finish: Glossy Shade 1 Top Width: 3" Shade 1 Bottom L/W: 0" / 16" Shade 1 Height: 15.5"