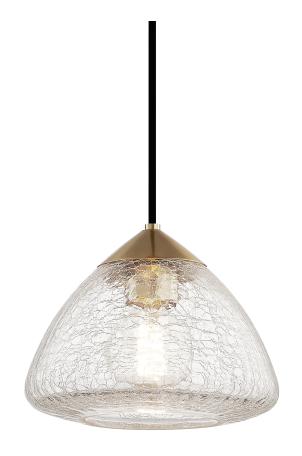

# **DIMENSIONS**

Height: 7"
Width/Diameter: 9"
Minimum Height: 10.5"
Maximum Height: 130.5"
Canopy/Backplate: 4.75"

Hanging Type: 120" Fabric Covered Cord

Product Weight: 4lb

Canopy/Backplate Shape: Round Sloped Ceiling Compatible: Yes

#### Shade

Shade 1: Glass Shade 1 Finish: Clear Shade 1 Top Width: 1.75" Shade 1 Bottom L/W: 0" / 4.75"

Shade 1 Height: 6"

Replacement Glass Item #(s): GLS-H216501-S

## Bulb 1

Bulb Included: No

Socket: E26 Medium Base

Bulb Type: G25 Max Wattage: 60 Bulb Quantity: 1 Bulb Included: No Wire Length: 120"

Gem Box Required (2"x3"): No

Dark Sky: No