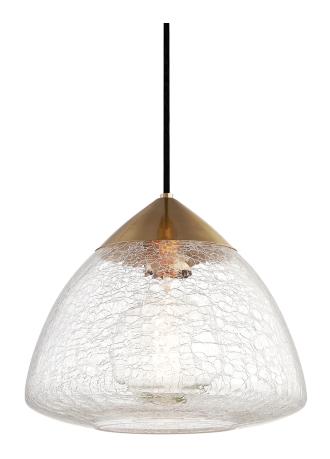

### **FINISHES**

#### AGED BRASS

Coastal Suitable Finish (EPM): No

## **DIMENSIONS**

Height: 10.5" Width/Diameter: 12" Minimum Height: 14" Maximum Height: 135" Product Weight: 9lb

Canopy/Backplate Shape: Round Sloped Ceiling Compatible: No

Living Finish: No Uplight Only: No

#### Shade

Shade 1: Glass

Shade 1 Top Width: 4.75" Shade 1 Bottom L/W: 0" / 12"

Shade 1 Height: 8"

Replacement Glass Item #(s): GLS-H216501-L