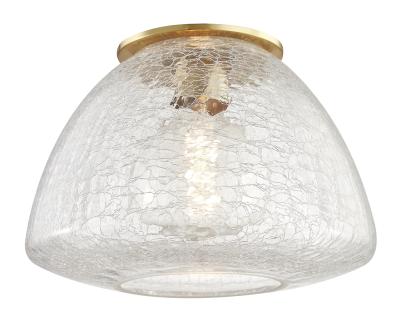

# FINISHES

AGED BRASS Coastal Suitable Finish (EPM): No

### DIMENSIONS

Height: 8.75" Width/Diameter: 12" Canopy/Backplate: 5.75" Product Weight: 8lb Canopy/Backplate Shape: Round Sloped Ceiling Compatible: No Living Finish: No Uplight Only: No

### Shade

## Shade 1: Glass

Shade 1 Finish: Clear Shade 1 Top Width: 1.75" Shade 1 Bottom L/W: 0" / 5.25" Shade 1 Height: 8.5" Replacement Glass Item #(s): GLS-H216501-L

### ELECTRICAL

Bulb 1 Bulb Included: No Socket: E26 Medium Base Bulb Type: G40 Max Wattage: 60 Bulb Quantity: 1 Bulb Included: No Wire Length: 7" Gem Box Required (2"x3"): No Dark Sky: No