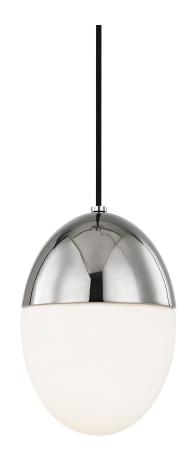

# H206701S-PN

## **FINISHES**

AGED BRASS (AGB) POLISHED NICKEL (PN)

Coastal Suitable Finish (EPM): No

#### **DIMENSIONS**

Height: 11"

Width/Diameter: 7.25"
Minimum Height: 14.5"
Maximum Height: 119.5"
Canopy/Backplate: 4.75"
Product Weight: 6lb

Canopy/Backplate Shape: Round Sloped Ceiling Compatible: No

Living Finish: No Uplight Only: No

#### Shade

Attachment: Thumb Screw

Shade 1: Glass

Shade 1 Finish: Opal Matte Shade 1 Top Width: 7.5" Shade 1 Height: 7"

Replacement Glass Item #(s): GLS-H206701-S