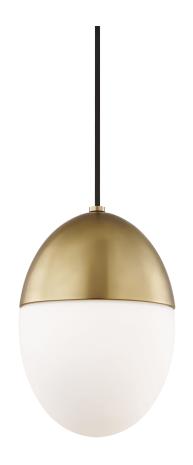

# H206701S-AGB

### **FINISHES**

AGED BRASS (AGB) POLISHED NICKEL (PN)

Coastal Suitable Finish (EPM): No

#### **DIMENSIONS**

Height: 11"

Width/Diameter: 7.25" Minimum Height: 14.5" Maximum Height: 119.5" Canopy/Backplate: 4.75" Product Weight: 6lb

Canopy/Backplate Shape: Round Sloped Ceiling Compatible: No

Living Finish: No Uplight Only: No

#### Shade

Attachment: Thumb Screw

Shade 1: Glass

Shade 1 Finish: Opal Matte Shade 1 Top Width: 7.5" Shade 1 Height: 7"

Replacement Glass Item #(s): GLS-H206701-S