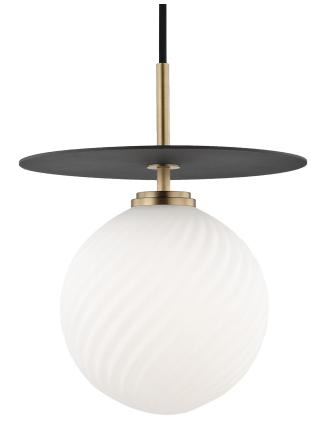

# FINISHES

AGED BRASS w/ Dusk Black Coastal Suitable Finish (EPM): No

## DIMENSIONS

Height: 12.5" Width/Diameter: 10.25" Minimum Height: 16" Maximum Height: 140" Canopy/Backplate: 4.75" Hanging Type: 120" Fabric Covered Cord Product Weight: 8lb Canopy/Backplate Shape: Round Sloped Ceiling Compatible: Yes Living Finish: No Uplight Only: No

### Shade

Shade 1: Glass Shade 1 Finish: Opal Matte Shade 1 Top Width: 2.5" Shade 1 Height: 8" Replacement Glass Item #(s): GLS-H200501L-AGB