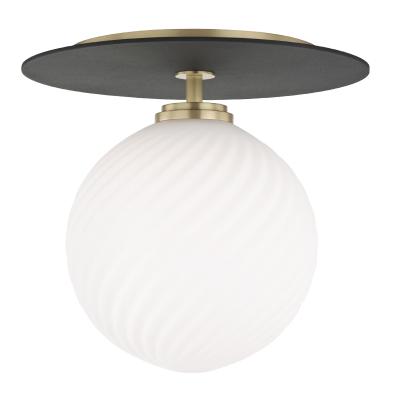

# **ELLIS**

### H200501L-AGB/BK

## **FINISHES**

AGED BRASS w/ Dusk Black

Coastal Suitable Finish (EPM): No

## **DIMENSIONS**

Height: 9.5"

Width/Diameter: 10.25" Canopy/Backplate: 7.5" Product Weight: 7lb

Canopy/Backplate Shape: Round Sloped Ceiling Compatible: No

Living Finish: No Uplight Only: No

### Shade

Shade 1: Glass

Shade 1 Finish: Opal Matte Shade 1 Top Width: 2.5" Shade 1 Height: 8"

Replacement Glass Item #(s): GLS-H200501L-

AGB