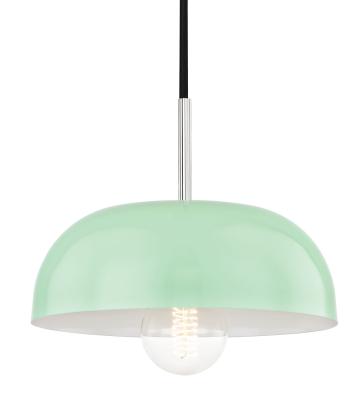

# FINISHES

POLISHED NICKEL w/ MINT Coastal Suitable Finish (EPM): No

## DIMENSIONS

Height: 6" Width/Diameter: 11" Minimum Height: 9.5" Maximum Height: 117.5" Canopy/Backplate: 4.75" Product Weight: 10lb Canopy/Backplate Shape: Round Sloped Ceiling Compatible: No Living Finish: No Uplight Only: No

### Shade

Shade 1: Steel Shade 1 Finish: Glossy Shade 1 Top Width: 11" Shade 1 Height: 4.5"

### ELECTRICAL

Bulb 1

Bulb Included: No Socket: E26 Medium Base Max Wattage: 60 Bulb Quantity: 1 Bulb Included: No Wire Length: 120" Gem Box Required (2"x3"): No Dark Sky: No 