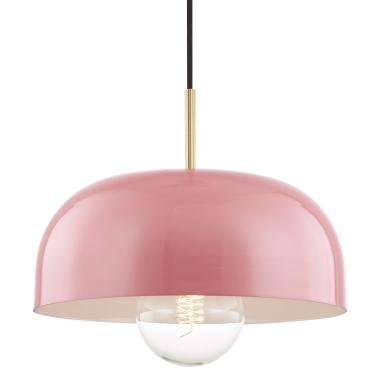

# FINISHES

AGED BRASS w/ Pink Coastal Suitable Finish (EPM): No

## DIMENSIONS

Height: 13.75" Width/Diameter: 14" Minimum Height: 17.25" Maximum Height: 126.25" Canopy/Backplate: 4.75" Product Weight: 11lb Canopy/Backplate Shape: Round Sloped Ceiling Compatible: No Living Finish: No Uplight Only: No

#### Shade

Shade 1: Steel Shade 1 Finish: Glossy Shade 1 Top Width: 14" Shade 1 Height: 6"

### ELECTRICAL

Bulb 1

Bulb Included: No Socket: E26 Medium Base Bulb Type: G40 Max Wattage: 60 Bulb Quantity: 1 Bulb Included: No Wire Length: 120" Gem Box Required (2"x3"): No Dark Sky: No 