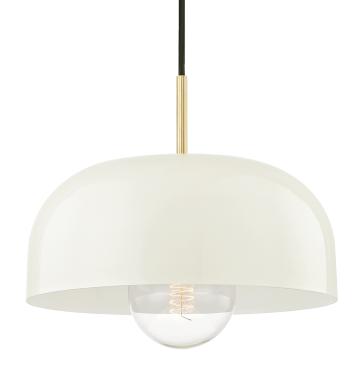

# FINISHES

AGED BRASS w/ CREAM Coastal Suitable Finish (EPM): No

## DIMENSIONS

Height: 13.75" Width/Diameter: 14" Minimum Height: 17.25" Maximum Height: 126.25" Canopy/Backplate: 4.75" Hanging Type: 120" Fabric Covered Cord Product Weight: 11lb Canopy/Backplate Shape: Round Sloped Ceiling Compatible: Yes Living Finish: No Uplight Only: No

### Shade

Shade 1: Steel Shade 1 Finish: Glossy Shade 1 Top Width: 14" Shade 1 Height: 6"

### Bulb 1

Bulb Included: No Socket: E26 Medium Base Bulb Type: G40 Max Wattage: 60 Bulb Quantity: 1 Bulb Included: No Wire Length: 120" Gem Box Required (2"x3"): No Dark Sky: No