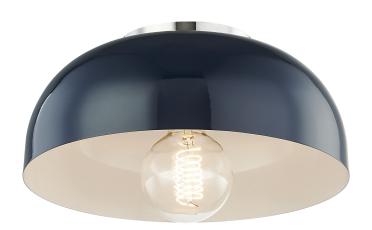

#### POLISHED NICKEL w/ NAVY

Coastal Suitable Finish (EPM): No

# **DIMENSIONS**

Height: 7"

Width/Diameter: 11" Canopy/Backplate: 4.75" Product Weight: 7lb

Canopy/Backplate Shape: Round Sloped Ceiling Compatible: No

Living Finish: No Uplight Only: No

#### Shade

Shade 1: Steel

Shade 1 Finish: Glossy Shade 1 Top Width: 11" Shade 1 Height: 5"

## Bulb 1

Bulb Included: No

Socket: E26 Medium Base

Bulb Type: G25 Max Wattage: 60 Bulb Quantity: 1 Bulb Included: No Wire Length: 7"

Gem Box Required (2"x3"): No

Dark Sky: No