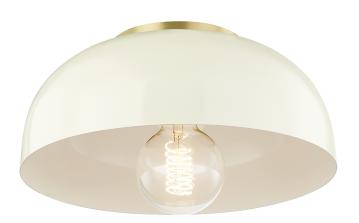

## H199501S-AGB/CR

## AGED BRASS w/ CREAM

Coastal Suitable Finish (EPM): No

# **DIMENSIONS**

Height: 7"

Width/Diameter: 11" Canopy/Backplate: 4.75" Product Weight: 7lb

Canopy/Backplate Shape: Round Sloped Ceiling Compatible: No

Living Finish: No Uplight Only: No

## Shade

Shade 1: Steel

Shade 1 Finish: Glossy Shade 1 Top Width: 11" Shade 1 Height: 5"

## Bulb 1

Bulb Included: No

Socket: E26 Medium Base

Bulb Type: G25 Max Wattage: 60 Bulb Quantity: 1 Bulb Included: No Wire Length: 7"

Gem Box Required (2"x3"): No

Dark Sky: No