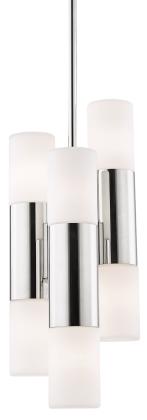

# FINISHES

POLISHED NICKEL Coastal Suitable Finish (EPM): No

### DIMENSIONS

Height: 17" Width/Diameter: 7.5" Minimum Height: 19.75" Maximum Height: 67.75" Canopy/Backplate: 4.75" Hanging Type: 1-3" / 1-6" / 1-12" / 1-18" Stems Product Weight: 12lb Canopy/Backplate Shape: Round Sloped Ceiling Compatible: No Living Finish: No Uplight Only: No

#### Shade

Shade 1: Glass Shade 1 Finish: Opal Matte Shade 1 Top Width: 2.5" Shade 1 Bottom L/W: 0" / 2" Shade 1 Height: 5" Replacement Glass Item #(s): GLS-H196101