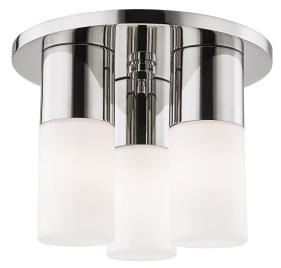

# FINISHES

POLISHED NICKEL Coastal Suitable Finish (EPM): No

### DIMENSIONS

Height: 7" Width/Diameter: 9.25" Canopy/Backplate: 9.25" Product Weight: 8lb Canopy/Backplate Shape: Round Sloped Ceiling Compatible: No Living Finish: No Uplight Only: No

## Shade 1: Glass

Shade 1 Finish: Opal Matte Shade 1 Top Width: 2.5" Shade 1 Bottom L/W: 0" / 2" Shade 1 Height: 5" Replacement Glass Item #(s): GLS-H196101

#### ELECTRICAL

Bulb 1 Bulb Included: No Socket: G9 Max Wattage: 4 Bulb Quantity: 3 Bulb Included: No Wire Length: 7" Gem Box Required (2"x3"): No Dark Sky: No