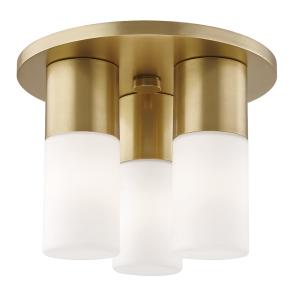

# **DIMENSIONS**

Height: 7"

Width/Diameter: 9.25" Canopy/Backplate: 9.25" Product Weight: 8lb

Canopy/Backplate Shape: Round Sloped Ceiling Compatible: No

Living Finish: No Uplight Only: No

### Shade

Shade 1: Glass

Shade 1 Finish: Opal Matte Shade 1 Top Width: 2.5" Shade 1 Bottom L/W: 0" / 2.5"

Shade 1 Height: 5"

Replacement Glass Item #(s): GLS-H196101

# **ELECTRICAL**

Bulb Included: No Socket: G9

Bulb Type: G9 LED Max Wattage: 4 Bulb Quantity: 3 Bulb Included: No Wire Length: 7"

Gem Box Required (2"x3"): No

Dark Sky: No