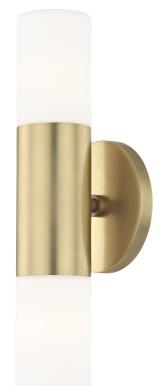

# **FINISHES**

AGED BRASS Coastal Suitable Finish (EPM): No

## DIMENSIONS

Height: 13" Width/Diameter: 4.75" Canopy/Backplate: 4.75" Product Weight: 3lb Extension: 3.75" Top to Center: 6.5" Canopy/Backplate Shape: Round Sloped Ceiling Compatible: No Living Finish: No Uplight Only: No

### Shade

Shade 1: Glass Shade 1 Finish: Opal Matte Shade 1 Top Width: 2.5" Shade 1 Bottom L/W: 0" / 2.5" Shade 1 Height: 4" Replacement Glass Item #(s): GLS-H196101