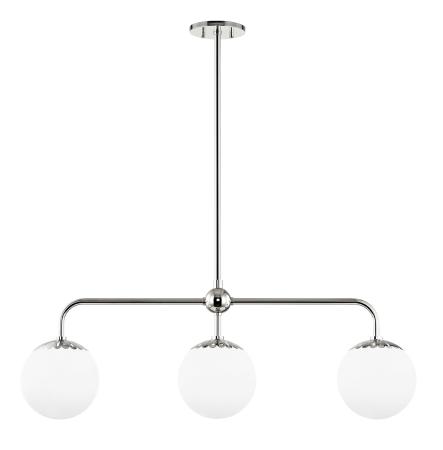

# **PAIGE**

#### H193903-PN

#### POLISHED NICKEL

Coastal Suitable Finish (EPM): No

## **DIMENSIONS**

Height: 13.5" Width/Diameter: 37" Minimum Height: 17" Maximum Height: 71" Canopy/Backplate: 5.5"

Hanging Type: 1-3" / 1-6" / 1-12" / 2-18" Stems

Product Weight: 10lb

Canopy/Backplate Shape: Round Sloped Ceiling Compatible: No

### Shade

Shade 1: Glass

Shade 1 Top Width: 7.5" Shade 1 Height: 7"

Replacement Glass Item #(s): GLS-H193701-S