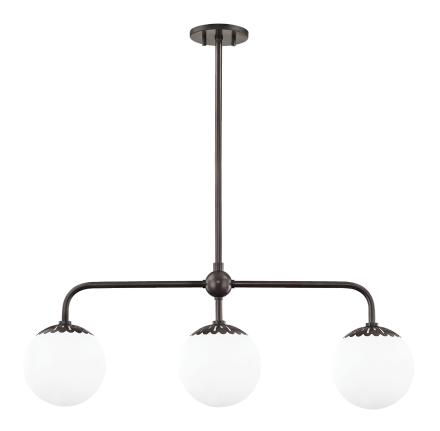

# **PAIGE**

#### H193903-OB

#### **DIMENSIONS**

Height: 13.5" Width/Diameter: 37" Minimum Height: 17" Maximum Height: 71" Canopy/Backplate: 5.5"

Hanging Type: 1-3" / 1-6" / 1-12" / 2-18" Stems

Product Weight: 10lb

Canopy/Backplate Shape: Round Sloped Ceiling Compatible: No

#### Shade

Attachment: Bracket Shade 1: Glass Shade 1 Top Width: 7.5"

Shade 1 Height: 7"

Replacement Glass Item #(s): GLS-H193701-S