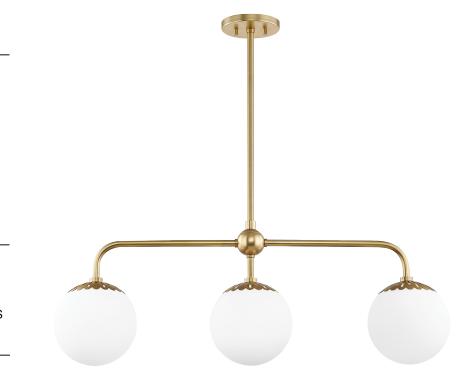

# FINISHES

AGED BRASS Coastal Suitable Finish (EPM): No

## DIMENSIONS

Height: 13.5" Width/Diameter: 37" Minimum Height: 17" Maximum Height: 71" Canopy/Backplate: 5.5" Hanging Type: 1-3" / 1-6" / 1-12" / 2-18" Stems Product Weight: 10lb Canopy/Backplate Shape: Round Sloped Ceiling Compatible: No Living Finish: No Uplight Only: No

### Shade

Shade 1: Glass Shade 1 Finish: Opal Matte Shade 1 Top Width: 7.5" Shade 1 Height: 7" Replacement Glass Item #(s): GLS-H193701-S