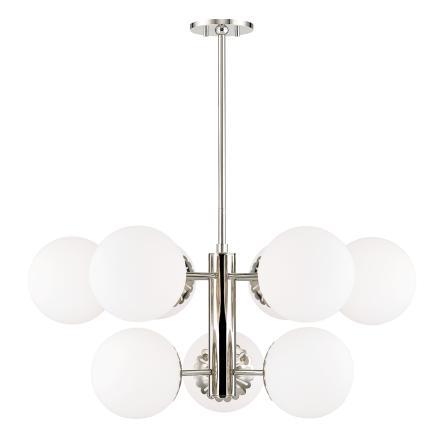

# **PAIGE**

#### H193809-PN

#### POLISHED NICKEL

Coastal Suitable Finish (EPM): No

# **DIMENSIONS**

Height: 14.75" Width/Diameter: 33" Minimum Height: 18.25" Maximum Height: 72.25" Canopy/Backplate: 5.5"

Hanging Type: 1-3" / 1-6" / 1-12" / 2-18" Stems

Product Weight: 16lb

Canopy/Backplate Shape: Round Sloped Ceiling Compatible: No

#### Shade

Shade 1: Glass

Shade 1 Finish: Opal Matte Shade 1 Top Width: 7.5" Shade 1 Height: 7"

Replacement Glass Item #(s): GLS-H193701-S