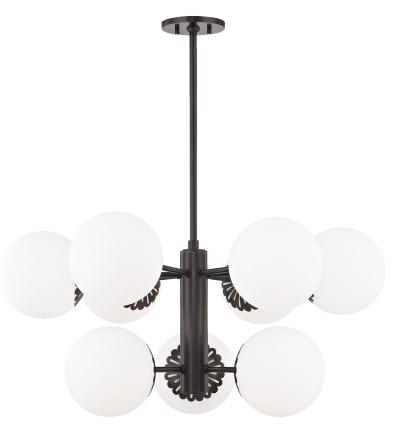

# FINISHES

OLD BRONZE Coastal Suitable Finish (EPM): No

## DIMENSIONS

Height: 14.75" Width/Diameter: 33" Minimum Height: 18.25" Maximum Height: 72.25" Canopy/Backplate: 5.5" Hanging Type: 1-3" / 1-6" / 1-12" / 2-18" Stems Product Weight: 16lb Canopy/Backplate Shape: Round Sloped Ceiling Compatible: No Living Finish: No Uplight Only: No

### Shade

Shade 1: Glass Shade 1 Finish: Opal Matte Shade 1 Top Width: 7.5" Shade 1 Height: 7" Replacement Glass Item #(s): GLS-H193701-S

#### ELECTRICAL

Bulb 1

Bulb Included: No Socket: E26 Medium Base Bulb Type: A19 Max Wattage: 60 Bulb Quantity: 9 Bulb Included: No Wire Length: 120" Gem Box Required (2"x3"): No Dark Sky: No