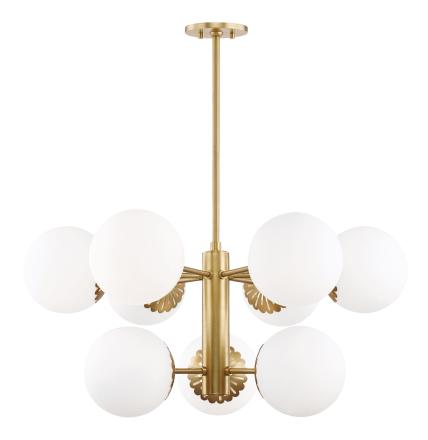

# PAIGE H193809-AGB

#### AGED BRASS

Coastal Suitable Finish (EPM): No

## **DIMENSIONS**

Height: 14.75" Width/Diameter: 33" Minimum Height: 18.25" Maximum Height: 72.25" Canopy/Backplate: 5.5"

Hanging Type: 1-3" / 1-6" / 1-12" / 2-18" Stems

Product Weight: 16lb

Canopy/Backplate Shape: Round Sloped Ceiling Compatible: Yes

#### Shade

Shade 1: Glass

Shade 1 Finish: Opal Matte Shade 1 Top Width: 7.5" Shade 1 Height: 7"

Replacement Glass Item #(s): GLS-H193701-S

## Bulb 1

Bulb Included: No

Socket: E26 Medium Base

Bulb Type: A19 Max Wattage: 60 Bulb Quantity: 9 Bulb Included: No Wire Length: 120"

Gem Box Required (2"x3"): No

Dark Sky: No