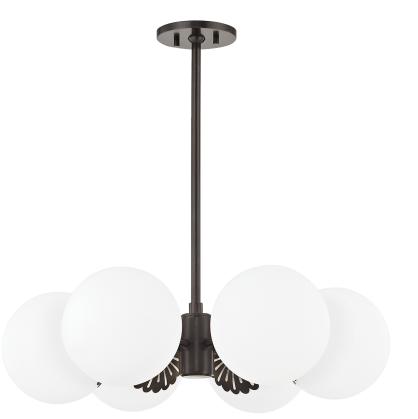

# FINISHES

OLD BRONZE Coastal Suitable Finish (EPM): No

### DIMENSIONS

Height: 8" Width/Diameter: 26" Minimum Height: 10.5" Maximum Height: 64.5" Canopy/Backplate: 5.5" Hanging Type: 1-3" / 1-6" / 1-12" / 2-18" Stems Product Weight: 12lb Canopy/Backplate Shape: Round Sloped Ceiling Compatible: No Living Finish: No Uplight Only: No

### Shade

Shade 1: Glass Shade 1 Top Width: 7.5" Shade 1 Height: 7" Replacement Glass Item #(s): GLS-H193701-S