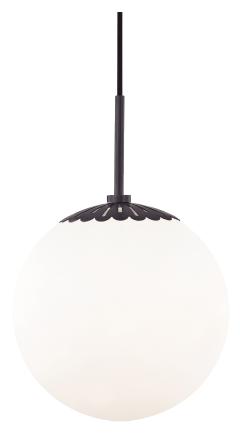

### DIMENSIONS

Height: 16.5" Width/Diameter: 11.5" Minimum Height: 20" Maximum Height: 126" Canopy/Backplate: 4.5" Product Weight: 6lb Canopy/Backplate Shape: Round Sloped Ceiling Compatible: No Living Finish: No Uplight Only: No

### Shade

Shade 1: Glass Shade 1 Finish: Opal Matte Shade 1 Top Width: 11.5" Shade 1 Height: 10.75" Replacement Glass Item #(s): GLS-H193701-L