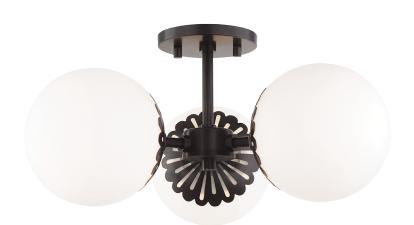

#### H193603-OB

# **DIMENSIONS**

Height: 7.75"

Width/Diameter: 16.25" Canopy/Backplate: 4.75" Product Weight: 7lb

Canopy/Backplate Shape: Round Sloped Ceiling Compatible: No

Living Finish: No Uplight Only: No

#### Shade

Shade 1: Glass

Shade 1 Finish: Opal Matte Shade 1 Top Width: 6" Shade 1 Height: 5.25"

Replacement Glass Item #(s): GLS-H193301