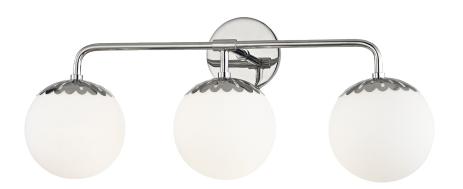

# **PAIGE**

#### POLISHED NICKEL

Coastal Suitable Finish (EPM): No

### **DIMENSIONS**

Height: 10.5"

Width/Diameter: 23.25" Canopy/Backplate: 4.75" Product Weight: 5lb Extension: 7"

Top to Center: 2.25"

Canopy/Backplate Shape: Round Sloped Ceiling Compatible: No

Living Finish: No Uplight Only: No

#### Shade

Shade 1: Glass

Shade 1 Finish: Opal Matte Shade 1 Top Width: 5.5" Shade 1 Height: 5.75"

Replacement Glass Item #(s): GLS-H193301