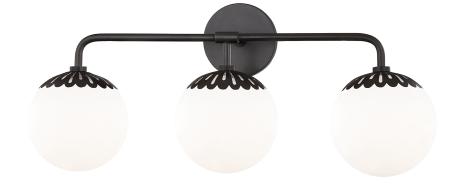

# **PAIGE** H193303-OB

## FINISHES

OLD BRONZE Coastal Suitable Finish (EPM): No

## DIMENSIONS

Height: 10.5" Width/Diameter: 23.25" Canopy/Backplate: 4.75" Product Weight: 5lb Extension: 7" Top to Center: 2.25" Canopy/Backplate Shape: Round Sloped Ceiling Compatible: No Living Finish: No Uplight Only: No

#### Shade

Shade 1: Glass Shade 1 Finish: Opal Matte Shade 1 Top Width: 5.5" Shade 1 Height: 5.75" Replacement Glass Item #(s): GLS-H193301