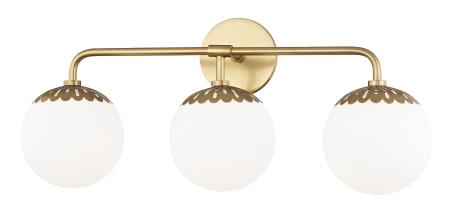

# PAIGE H193303-AGB

#### AGED BRASS

Coastal Suitable Finish (EPM): No

# **DIMENSIONS**

Height: 10.5"

Width/Diameter: 23.25" Canopy/Backplate: 4.75" Product Weight: 5lb Extension: 7"

Top to Center: 8.25"

Canopy/Backplate Shape: Round Sloped Ceiling Compatible: No

Living Finish: No Uplight Only: No

#### Shade

Shade 1: Glass

Shade 1 Finish: Opal Matte Shade 1 Top Width: 5.5" Shade 1 Height: 5.75"

Replacement Glass Item #(s): GLS-H193301