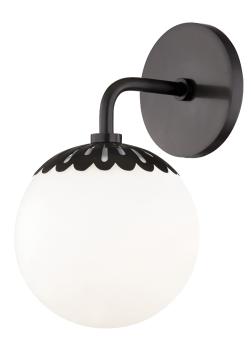

# PAIGE H193301-OB

### DIMENSIONS

Height: 11" Width/Diameter: 6.25" Canopy/Backplate: 4.75" Product Weight: 3lb Extension: 7" Top to Center: 2.25" Canopy/Backplate Shape: Round Sloped Ceiling Compatible: No Living Finish: No Uplight Only: No

#### Shade

Shade 1: Glass Shade 1 Top Width: 5.5" Shade 1 Height: 5.75" Replacement Glass Item #(s): GLS-H193301