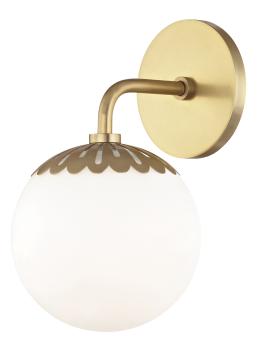

# PAIGE

# FINISHES

AGED BRASS Coastal Suitable Finish (EPM): No

## DIMENSIONS

Height: 11" Width/Diameter: 6.25" Canopy/Backplate: 4.75" Product Weight: 3lb Extension: 7" Top to Center: 2.25" Canopy/Backplate Shape: Round Sloped Ceiling Compatible: No Living Finish: No Uplight Only: No

#### Shade

Shade 1: Glass Shade 1 Top Width: 5.5" Shade 1 Height: 5.75" Replacement Glass Item #(s): GLS-H193301