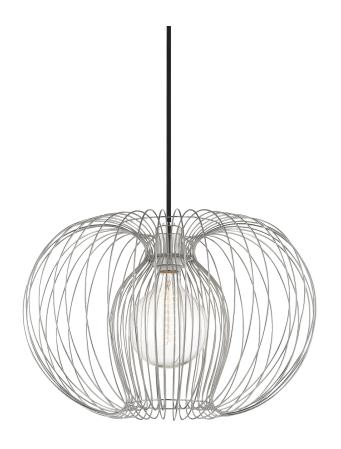

# **JASMINE**

## H181701L-PN

## **FINISHES**

#### POLISHED NICKEL

Coastal Suitable Finish (EPM): No

# **DIMENSIONS**

Height: 11.5"
Width/Diameter: 17"
Minimum Height: 15"
Maximum Height: 127"
Canopy/Backplate: 4.75"
Product Weight: 7lb

Canopy/Backplate Shape: Round Sloped Ceiling Compatible: No

Living Finish: No Uplight Only: No

## Shade