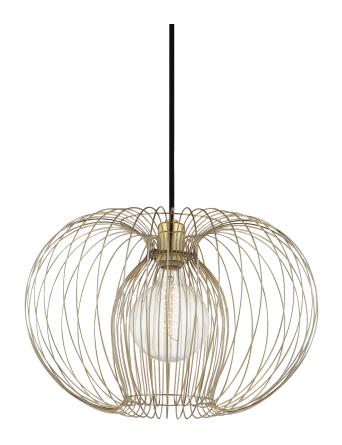

# **JASMINE**

## H181701L-PB

## **FINISHES**

#### POLISHED BRASS

Coastal Suitable Finish (EPM): No

# **DIMENSIONS**

Height: 11.5" Width/Diameter: 17" Minimum Height: 15" Maximum Height: 127" Canopy/Backplate: 4.75" Product Weight: 7lb

Canopy/Backplate Shape: Round Sloped Ceiling Compatible: No

Living Finish: No Uplight Only: No

## Shade

## Bulb 1

Bulb Included: No

Socket: E26 Medium Base

Bulb Type: G40 Max Wattage: 60 Bulb Quantity: 1 Bulb Included: No Wire Length: 120"

Gem Box Required (2"x3"): No

Dark Sky: No