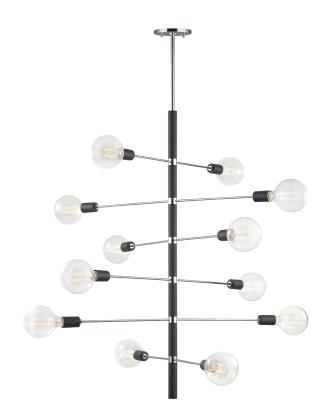

# **ASTRID**

#### H178812-PN/BK

Dress up your dining room with this linear modern design that cascades effortlessly from the ceiling. Shown in a sleek blend of antique brass and matte black, Astrid lends industrial flair to any setting. Whether you're spotlighting a cozy breakfast nook or expansive dining scene, Astrid is available in three sizes and two finishes to suit any setting.

#### **DIMENSIONS**

Height: 44.5"
Width/Diameter: 36"
Minimum Height: 48.5"
Maximum Height: 102"
Canopy/Backplate: 6"

Hanging Type: 1-3" / 1-6" / 1-12" / 2-18" Stems

Product Weight: 8lb

Canopy/Backplate Shape: Round Sloped Ceiling Compatible: No