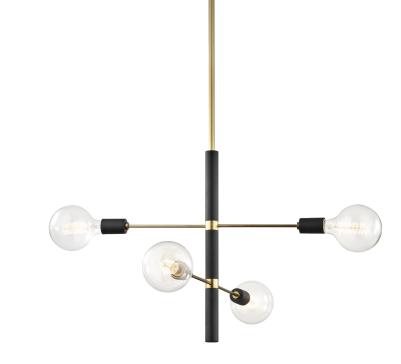

# ASTRID H178804-AGB/BK

Dress up your dining room with this linear modern design that cascades effortlessly from the ceiling. Shown in a sleek blend of antique brass and matte black, Astrid lends industrial flair to any setting. Whether you're spotlighting a cozy breakfast nook or expansive dining scene, Astrid is available in three sizes and two finishes to suit any setting.

## AGED BRASS w/ Dusk Black

Coastal Suitable Finish (EPM): No