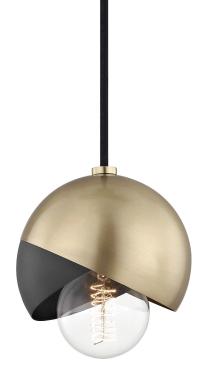

# FINISHES

AGED BRASS w/ Dusk Black Coastal Suitable Finish (EPM): No

## DIMENSIONS

Height: 6.75" Width/Diameter: 6" Minimum Height: 10.25" Maximum Height: 89.25" Canopy/Backplate: 3.5" Product Weight: 4lb Canopy/Backplate Shape: Round Sloped Ceiling Compatible: No Living Finish: No Uplight Only: No

### Shade

#### ELECTRICAL

Bulb 1

Bulb Included: No Socket: E26 Medium Base Bulb Type: G25 Max Wattage: 60 Bulb Quantity: 1 Bulb Included: No Wire Length: 120" Gem Box Required (2"x3"): No Dark Sky: No