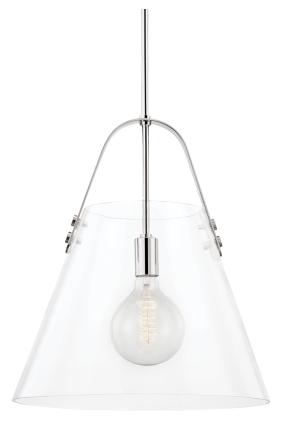

# KARIN

H162701XL-PN

A metal strap arches over the open-top shade of this bell-shaped fixture that rings with style. An incandescent bulb shines through the clear glass shade—adding lots of light anywhere the linear, sconce or pendant is placed.

# DIMENSIONS

Height: 19" Width/Diameter: 17" Minimum Height: 23.5" Maximum Height: 59.5" Canopy/Backplate: 4.75" Hanging Type: 1-3" / 1-6" / 1-12" / 1-18" Stems Product Weight: 11lb Canopy/Backplate Shape: Round Sloped Ceiling Compatible: Yes Living Finish: No Uplight Only: No

### Shade

Shade 1: Glass Shade 1 Top Width: 8" Shade 1 Bottom L/W: 0" / 16.825" Shade 1 Height: 12.75" Replacement Glass Item #(s): GLS-H162701XL