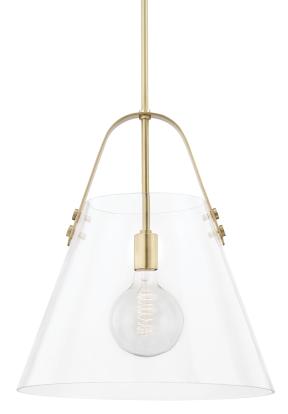

# 

H162701XL-AGB

A metal strap arches over the open-top shade of this bell-shaped fixture that rings with style. An incandescent bulb shines through the clear glass shade—adding lots of light anywhere the linear, sconce or pendant is placed.

## DIMENSIONS

Height: 19" Width/Diameter: 17" Minimum Height: 23.5" Maximum Height: 59.5" Canopy/Backplate: 4.75" Hanging Type: 1-3" / 1-6" / 1-12" / 1-18" Stems Product Weight: 11lb Canopy/Backplate Shape: Round Sloped Ceiling Compatible: Yes Living Finish: No Uplight Only: No

#### Shade

Shade 1: Glass Shade 1 Top Width: 8" Shade 1 Bottom L/W: 0" / 16.825" Shade 1 Height: 12.75" Replacement Glass Item #(s): GLS-H162701XL