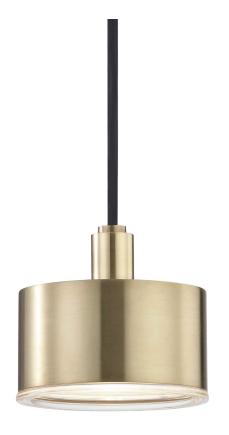

#### AGED BRASS

Coastal Suitable Finish (EPM): No

# **DIMENSIONS**

Height: 5.25" Width/Diameter: 5.25" Minimum Height: 8.75" Maximum Height: 98.75" Canopy/Backplate: 4.75" Product Weight: 3.3lb

Canopy/Backplate Shape: Round Sloped Ceiling Compatible: No

## Shade

Shade 1: Glass

Shade 1 Bottom L/W: 0" / 5.25"

Shade 1 Height: 1"

Replacement Glass Item #(s): GLS-H159101