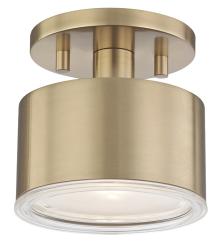

# FINISHES

AGED BRASS Coastal Suitable Finish (EPM): No

# DIMENSIONS

Height: 5.25" Width/Diameter: 5.25" Canopy/Backplate: 4.75" Product Weight: 3.3lb Canopy/Backplate Shape: Round Sloped Ceiling Compatible: No Living Finish: No Uplight Only: No

## Shade 1: Glass

Shade 1 Top Width: 5.25" Shade 1 Bottom L/W: 0" / 5.25" Shade 1 Height: 1" Replacement Glass Item #(s): GLS-H159101